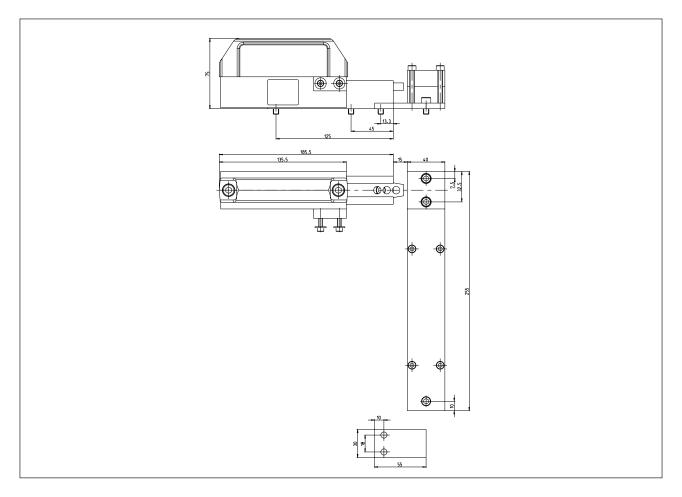

## **Bolt for safety equipment**

Series BF

Description BF1-SLK Article number 6050100001

| Mechanical data               |                               |
|-------------------------------|-------------------------------|
| Base plate / carrier sections | Aluminium                     |
| U-handle                      | PA, black                     |
| Bolt                          | Steel                         |
| Mechanical life               | 1 x 10 <sup>6</sup> cycles    |
| Assembly                      | Door: 3 x M6<br>Frame: 3 x M6 |
| Weight                        | ≈ 0,80 kg                     |
| Installation position         | Attached right / left         |

## **Technical Data**